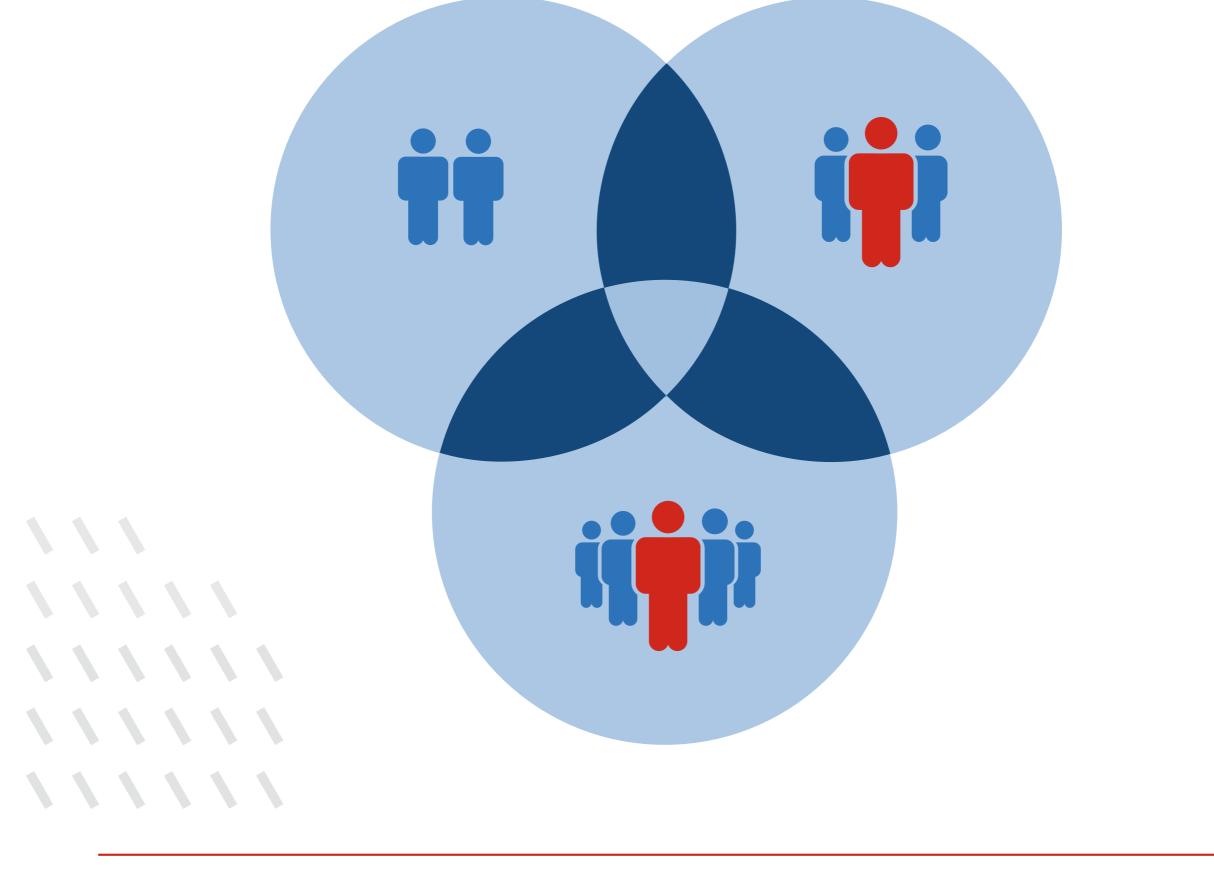

## Those who strongly agree with 2 of these statements are **3X** more likely to be Fully Engaged.

Those who strongly agree with all 3 are **15X** more likely to be Fully Engaged.