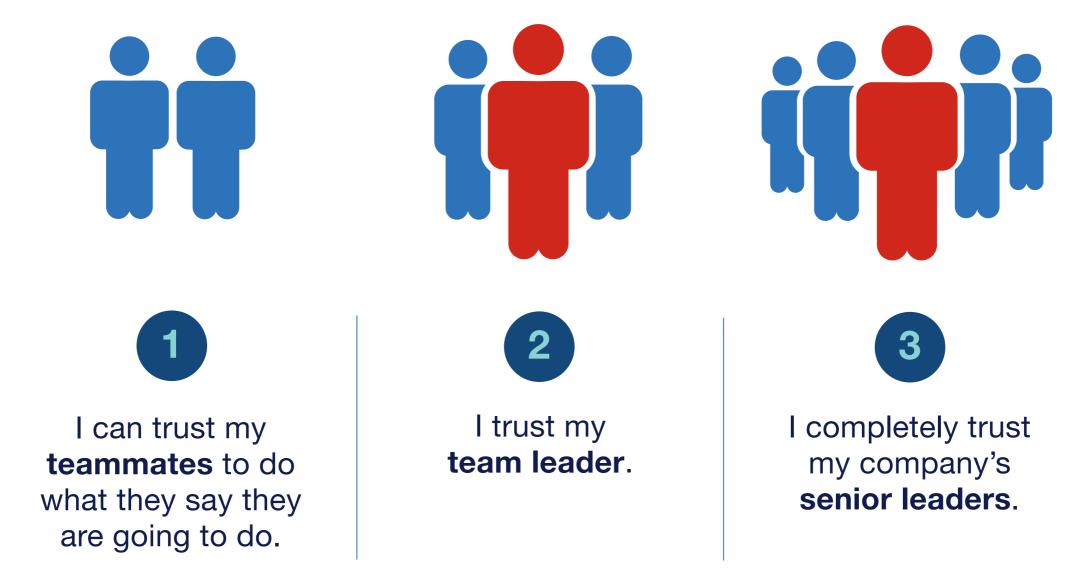

#### **Three levels of trust.**

#### **The Results**

Trusting co-workers, team leaders, and senior leaders exponentially increases the likelihood to be fully engaged.